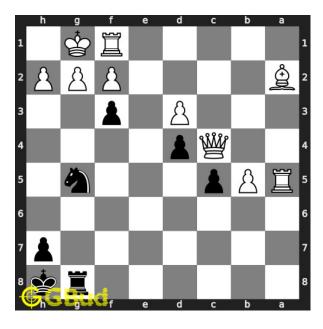

#### Medium chess puzzle 0100

Figure 1: Solve this medium chess puzzle 0100. Mate in 2 moves @ https://gbud.in/g8s5k82

Figure 2: Solve this medium chess puzzle online with solution @ https://gbud.in/g8s5k82

#### Solution 1

**Initial board position** This is the initial board position of medium chess puzzle 0100.

Figure 3: Initial board position of medium chess puzzle 0100