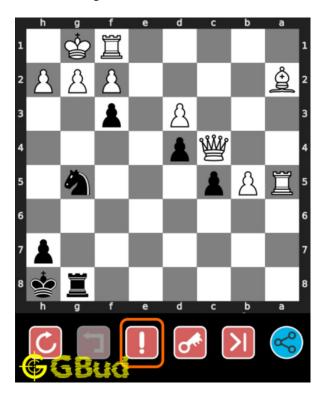

## How to get help for moves in the medium chess puzzle 0100

To get help or the possible next moves in the puzzle, , follow the steps given below

- 1. Go to the puzzle page
- 2. Click the help button (exclamation mark as shown below) to get help or suggestion on next possible move

Figure 12: Click the help button to get help on next move @ https://gbud. in/g8s5k82

Figure 13: Solve more medium puzzles @ https://gbud.in/chsmdpz

Figure 14: Solve other puzzles @ https://gbud.in/chsgppz