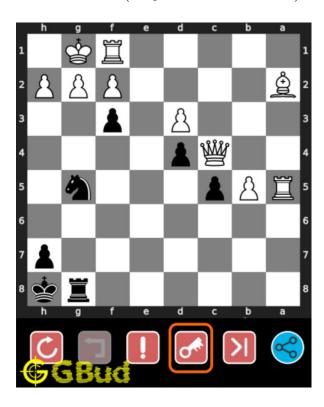

#### How to view the solution to medium chess puzzle 0100

To view the solution to this puzzle, follow the steps given below

- 1. Go to the puzzle page
- 2. Click the solution button (Key as shown below) to view the solution

Figure 11: Click the solution button to view solutions @ https://gbud.in/g8s5k82