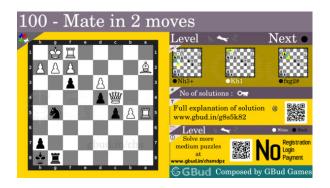

#### Medium chess puzzle 0100

Figure 1: Solve this medium chess puzzle 0100. Mate in 2 moves @ https://gbud.in/g8s5k82

Figure 2: Solve this medium chess puzzle online with solution @ https://gbud.in/g8s5k82

# Medium Chess puzzle # 0100 - Mate in 2 moves

Solve this medium chess puzzle and improve your chess games through improvement of your chess strategies and chess tactics.

Puzzle No: 0100

Difficulty level: medium

Description: Mate in 2 moves

Next Move: Black

Player level: Intermediate

Short URL for puzzle: https://gbud.in/g8s5k82