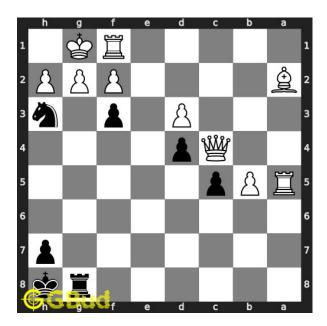

#### Move 2 Move by white

Figure 5: Kh1

opponent's king moves to h1 as this is the only legal move available. they can't capture your knight using the pawn since it is pinned to their king

#### Explanation for the moves

- 1. Nh3+ Your knight moves to h3 and gives check to opponent. This is a two purpose move. One is the check. This move also opens the g file for your rook. Opponent will have a checkmate using their battery of queen and bishop, if you give a chance
- 2. Kh1 Opponent's king moves to h1 as this is the only legal move available. They can't capture your knight using the pawn since it is pinned to their king
- 3. fxg2# Your pawn captures opponent's pawn and checkmate.. This is how you can mate in 2 moves. This is called David and Goliath mate