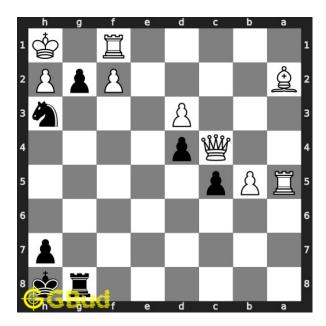

#### Medium chess puzzle 0100

Figure 1: Solve this medium chess puzzle 0100. Mate in 2 moves @ https://gbud.in/g8s5k82

Figure 2: Solve this medium chess puzzle online with solution @ https://gbud.in/g8s5k82

#### Solution 1

**Initial board position** This is the initial board position of medium chess puzzle 0100.

Figure 3: Initial board position of medium chess puzzle 0100