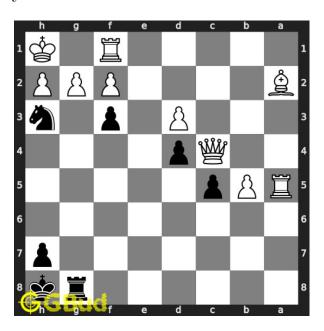

#### Move 3 Move by black

Figure 6: fxg2#

your pawn captures opponent's pawn and checkmate.. this is how you can mate in 2 moves. this is called david and goliath mate

#### Explanation for the moves

- 1. Nh3+ Your knight moves to h3 and gives check to opponent. This is a two purpose move. One is the check. This move also opens the g file for your rook. Opponent will have a checkmate using their battery of queen and bishop, if you give a chance
- 2. Kh1 Opponent's king moves to h1 as this is the only legal move available. They can't capture your knight using the pawn since it is pinned to their king
- 3. fxg2# Your pawn captures opponent's pawn and checkmate.. This is how you can mate in 2 moves. This is called David and Goliath mate