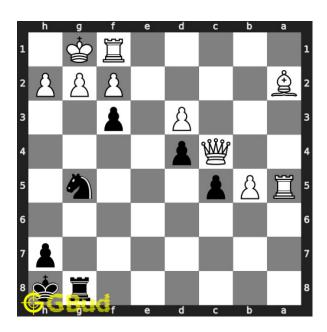

#### $\mathbf{Move} \ \mathbf{1} \quad \text{Move by black}$

Figure 4: Nh3+

your knight moves to h3 and gives check to opponent. this is a two purpose move. one is the check. this move also opens the g file for your rook. opponent will have a checkmate using their battery of queen and bishop, if you give a chance

#### Explanation for the moves

- 1. Nh3+ Your knight moves to h3 and gives check to opponent. This is a two purpose move. One is the check. This move also opens the g file for your rook. Opponent will have a checkmate using their battery of queen and bishop, if you give a chance
- 2. Kh1 Opponent's king moves to h1 as this is the only legal move available. They can't capture your knight using the pawn since it is pinned to their king
- 3. fxg2# Your pawn captures opponent's pawn and checkmate.. This is how you can mate in 2 moves. This is called David and Goliath mate